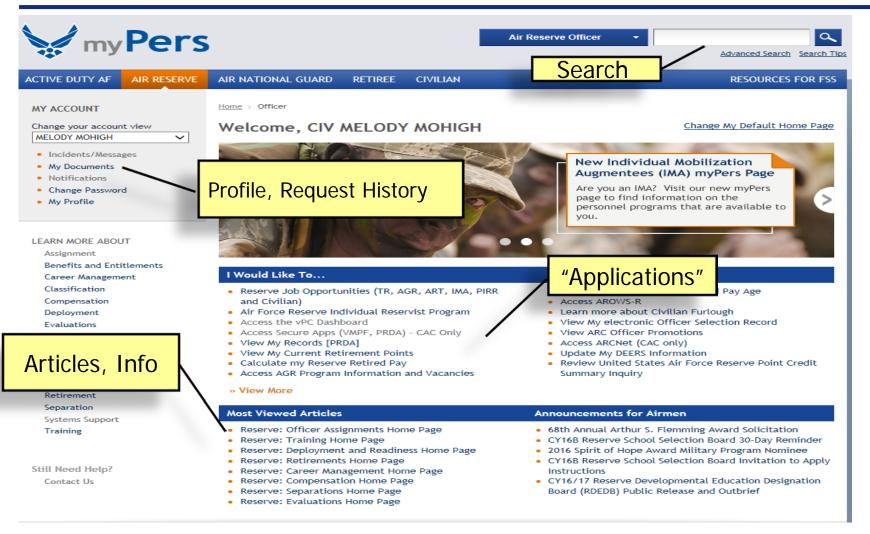

#### Via myPers

| <u>ht</u>                                               | tps://mypers.af.mil                                                                                                                                                |
|---------------------------------------------------------|--------------------------------------------------------------------------------------------------------------------------------------------------------------------|
| myPers                                                  | Air                                                                                                                                                                |
| UTY AF AIR RESERVE                                      | AIR NATIONAL GUARD RETIREE CIVILIAN                                                                                                                                |
| OUNT<br>ents/Messages                                   | Home > Enlisted<br>Welcome,                                                                                                                                        |
| ocuments                                                | weicome,                                                                                                                                                           |
| ications<br>ge Password<br>rofile                       |                                                                                                                                                                    |
| NORE ABOUT<br>ment<br>its and Entitlements              |                                                                                                                                                                    |
| r Management<br>fication                                |                                                                                                                                                                    |
| ensation                                                | I Would Like To                                                                                                                                                    |
| yment<br>ations<br>Development<br>zation/Demobilization | <ul> <li>Access the vPC Dashboard</li> <li>Learn more about Civilian Furly gh</li> <li>View My Records [PRDA]</li> </ul>                                           |
| fire<br>bition                                          | <ul> <li>View My Current Retirement Points</li> <li>Access to AGR Program Information and Vacancies</li> <li>Access Secure Apps (vMPF, PRDA) - CAC Only</li> </ul> |
| nition<br>tion                                          | <ul> <li>Update My DEERS Information</li> <li>Calculate my Reserve Retired Pay</li> </ul>                                                                          |