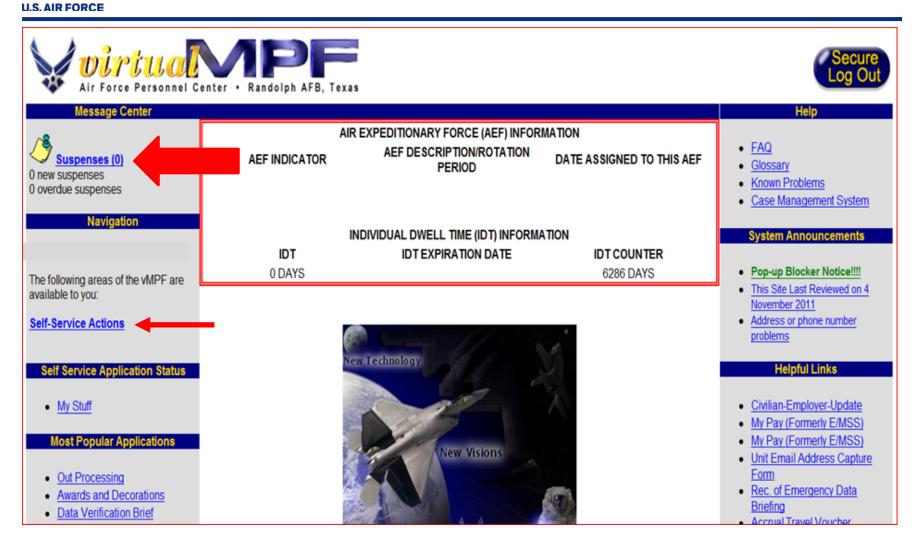

## vPC Dashboard

#### **Available Online Services:**

| Documents I've Requested                                                                                              |
|-----------------------------------------------------------------------------------------------------------------------|
| Track Previous Support Requests                                                                                       |
| Need further assistance with a request not<br>listed on this page? <u>Create a New Support Request</u>                |
| My Records (updates and corrections)                                                                                  |
| - Request Personal Data Updates (Select to view update types)                                                         |
| <ul> <li>Update Civilian Employment Information (CEI)</li> </ul>                                                      |
| - Update DEERS Information                                                                                            |
| - Request Duty History Changes or Corrections                                                                         |
| - Request Federal Awards and Decorations History Corrections                                                          |
| - Request Military Service Date Changes and/or Corrections                                                            |
| - Request Retirement Points Corrections                                                                               |
| <ul> <li>Review your Electronic Officer Selection Record (eOSR)</li> </ul>                                            |
| - Request Correction to my DD Form 214                                                                                |
| My Official Military Personnel Record (view/request copy)<br>- View and Print Documents Online (.mil domain required) |
| - View Current Retirement Points                                                                                      |
| - Request a copy of your Performance Report                                                                           |
| - Request a 20 Year Letter (reissue)                                                                                  |
| - Request a Mortgage Letter                                                                                           |
| - Request a Reduced Retired Pay Eligibility Date                                                                      |
| - Request a VA Home Loan Letter                                                                                       |
| - Request a copy of your Federal Award or Decoration                                                                  |
| - Request a list of your current Federal Awards and Decorations                                                       |
| - Request your DD Form 214, Certificate of Release or Discharge                                                       |
| - Request Other Documents (Select to view types and descriptions)                                                     |
| <ul> <li>Request a copy of your DD Form 215 (DD Form 214 Correction)</li> </ul>                                       |
|                                                                                                                       |
|                                                                                                                       |
|                                                                                                                       |
|                                                                                                                       |
| Information Links                                                                                                     |